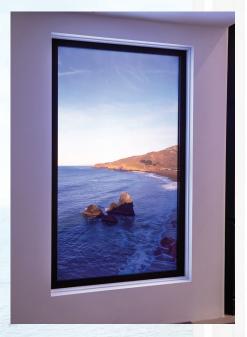

## **VISTA InWall**

Window is recessed into the wall Sizes starting at 53.4" x 32.6" \$12,899 - \$19,299

### Stunning Views In Any Space

LiquidView transforms indoor spaces into wellness-focused environments with spectacular, immersive views. Bring the beauty of the outdoors into any indoor setting to elevate design and aesthetic, as well as promote relaxation and mental health.