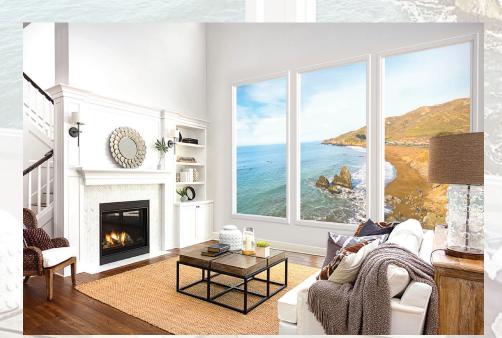

# **PANORAMA**

Window includes three Digital Windows Sizes starting at 53.4" x 102.1" \$39,999 - \$50,999

With LiquidView we are transforming our windowless space into one that invites the natural world inside.

### Stunning Views In Any Space

LiquidView transforms indoor spaces into wellness-focused environments with spectacular, immersive views. Bring the beauty of the outdoors into any indoor setting to elevate design and aesthetic, as well as promote relaxation and mental health.