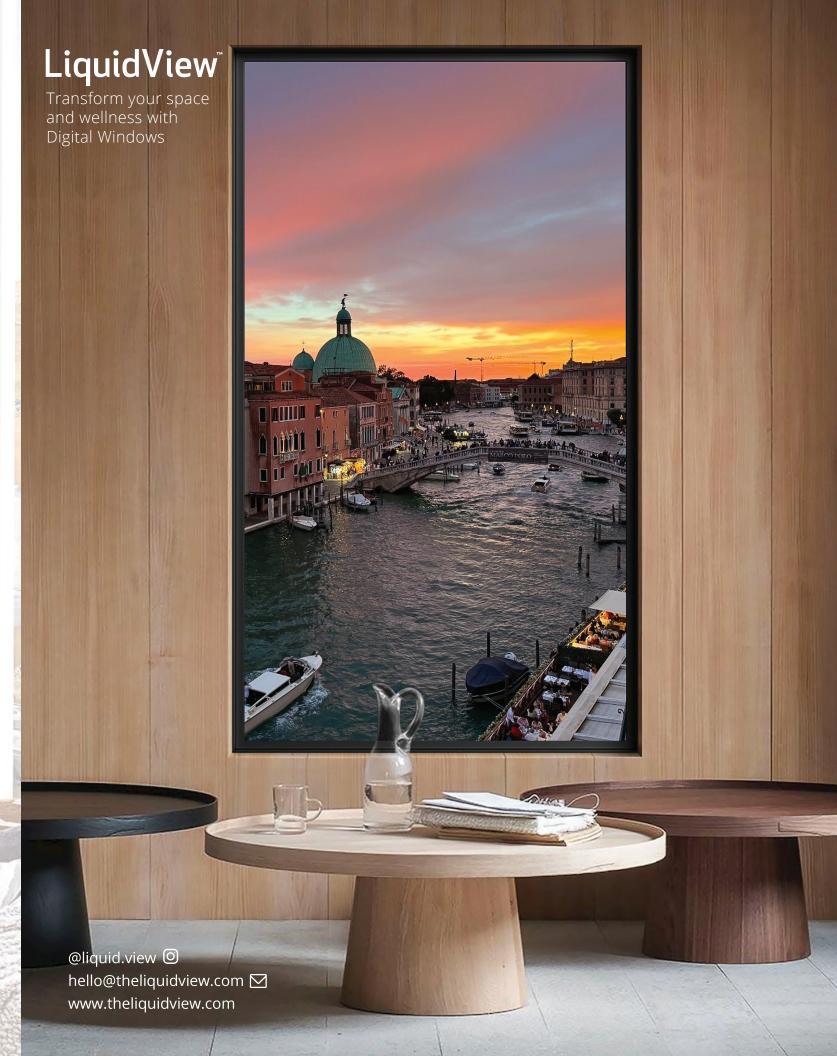

LiquidView Digital Windows are expertly designed and engineered to seamlessly integrate into any wall and match any decor, from small residential spaces to large commercial establishments.

### Stunning Views In Any Space

LiquidView transforms indoor spaces into wellness-focused environments with spectacular, immersive views. Bring the beauty of the outdoors into any indoor setting to elevate design and aesthetic, as well as promote relaxation and mental health.