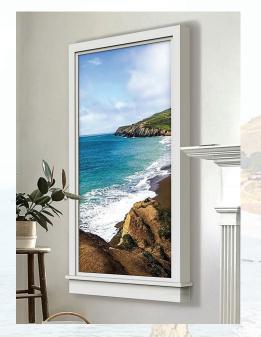

## VISTA OnWall

Window case design is easily hung on any wall Sizes starting at 55.4" x 33.6" \$10,899 - \$17,999

### Stunning Views In Any Space

LiquidView transforms indoor spaces into wellness-focused environments with spectacular, immersive views. Bring the beauty of the outdoors into any indoor setting to elevate design and aesthetic, as well as promote relaxation and mental health.