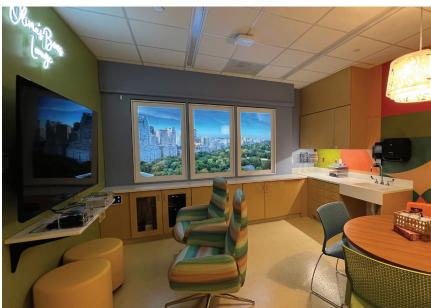

### Stunning Views In Any Space

LiquidView transforms indoor spaces into wellness-focused environments with spectacular, immersive views. Bring the beauty of the outdoors into any indoor setting to elevate design and aesthetic, as well as promote relaxation and mental health.

LiquidView Digital Windows combine the high resolution and detail of 8K with the improved color range and contrast of HDR for views so realistic, it feels like the beaches of Hawaii or the chateaus of Nice are just outside. In fact, Stanford University is currently conducting a study of the health benefits of LiquidView Digital Windows, exploring how they can "trick the brain" into feeling like the viewer is looking out onto a breathtaking view.