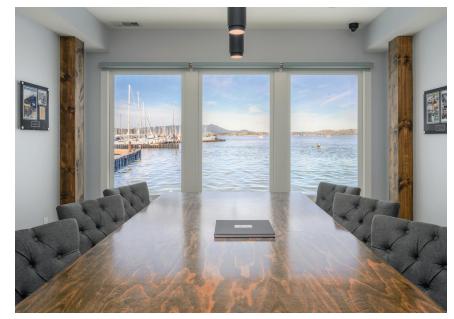

# **PANORAMA**

Window includes three Digital Windows Sizes starting at 53.4" x 102.1" \$39,999 - \$50,999

With LiquidView we are transforming our windowless space into one that invites the natural world inside.

### Stunning Views In Any Space

LiquidView transforms indoor spaces into wellness-focused environments with spectacular, immersive views. Bring the beauty of the outdoors into any indoor setting to elevate design and aesthetic, as well as promote relaxation and mental health.

LiquidView Digital Windows combine the high resolution and detail of 8K with the improved color range and contrast of HDR for views so realistic, it feels like the beaches of Hawaii or the chateaus of Nice are just outside. In fact, Stanford University is currently conducting a study of the health benefits of LiquidView Digital Windows, exploring how they can "trick the brain" into feeling like the viewer is looking out onto a breathtaking view.